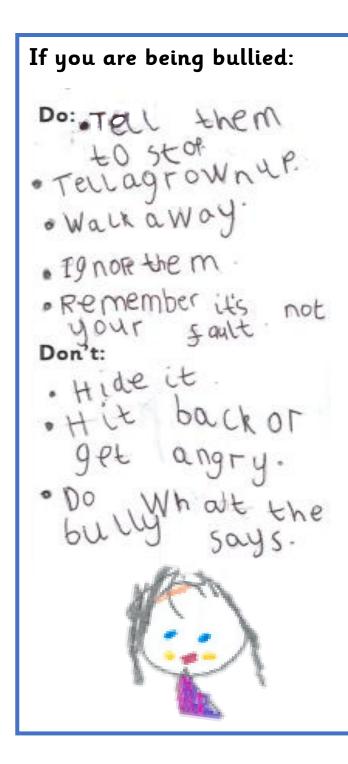

What can you do if you or someone is being bullied? Start elling Other People you need rown up, but a orn hes and worry What we do when Bullying happens:

Every incident is taken seriously and is fully investigated. If it is found that bullying has happened, sanctions will be put into place.