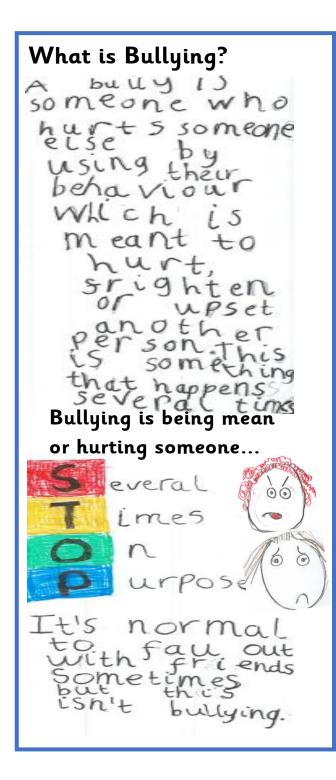

Rude. Someone says or does something unintentionally When harmful and they do it once, that's When Someone Says or does Something intentionally hurtful and do it once or do (t back that15 400 Says or does something intentionall When Someone and keep doiny it even when you tell hurtful them to stop or show them you're upset, that's