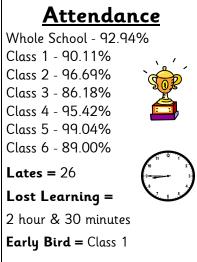

**Friday 20th December** is the last day of term and we have planned a really special day. The school children will enjoy a Christmas Early Bird snack at the start of the day and nursery will receive theirs at snack time. There will be Christmas activities, games and fun throughout the day. Children are encouraged to <u>come to school and nursery</u> <u>wearing something Christmassy or sparkly</u> for a donation of £1 to Save the Children. Please do not go out and buy something especially, just wear something Christmassy, sparkly, or just your own clothes.